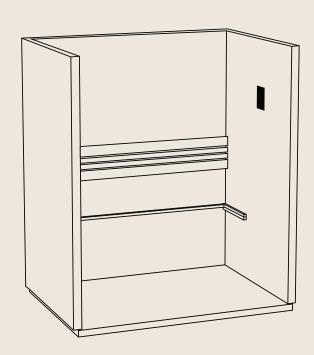

# Structure (Indoor Unit - 4 person)

- 1. Duster Cover
- 4. Front Board
- 7. Back Board
- 10. Backrest
- 13. Stove Frame

- 2. Top Board
- 5. Handle
- 8. Right Board
- 11. Bench

- 3. Left Board
- 6. Bottom Board
- 9. Control Panel
- 12. Sauna Stove

1. Bottom Board

3. Left Board

2. Back Board

4. Right Board

The structure may vary from different models. Due to our continued product improvement, product illustrated on this instruction manual may vary slightly from the actual product.

5. Bench

7. Top Board

6. Front Board

8. Handle

9. Duster Cover

10. Stove Frame

Outer buckle installation method

Hanging buckle installation method