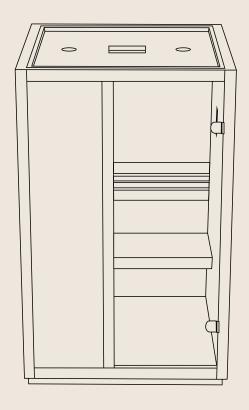

# Structure (Indoor Unit - 4 person)

- 1. Duster Cover
- 4. Front Board
- 7. Back Board
- 10. Backrest
- 13. Stove Frame

- 2. Top Board
- 5. Handle
- 8. Right Board
- 11. Bench

- 3. Left Board
- 6. Bottom Board
- 9. Control Panel
- 12. Sauna Stove

1. Bottom Board

3. Left Board

2. Back Board

4. Right Board

The structure may vary from different models. Due to our continued product improvement, product illustrated on this instruction manual may vary slightly from the actual product.

5. Bench

7. Top Board

6. Front Board

8. Handle

9. Duster Cover

10. Stove Frame

Outer buckle installation method

Hanging buckle installation method