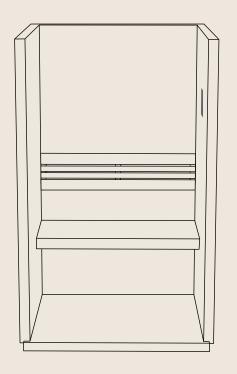

# Structure (Indoor Unit - 4 person)

- 1. Duster Cover
- 4. Front Board
- 7. Back Board
- 10. Backrest
- 13. Stove Frame

- 2. Top Board
- 5. Handle
- 8. Right Board
- 11. Bench

- 3. Left Board
- 6. Bottom Board
- 9. Control Panel
- 12. Sauna Stove

1. Bottom Board

3. Left Board

2. Back Board

4. Right Board

The structure may vary from different models. Due to our continued product improvement, product illustrated on this instruction manual may vary slightly from the actual product.

5. Bench

7. Top Board

6. Front Board

8. Handle

9. Duster Cover

10. Stove Frame

Outer buckle installation method

Hanging buckle installation method