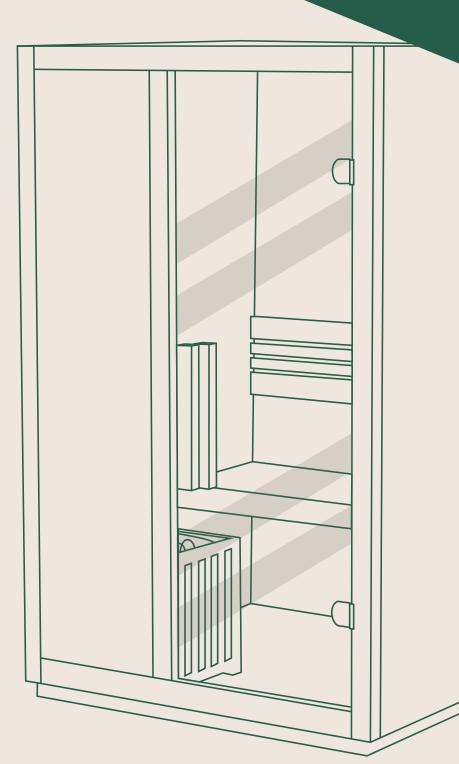

# Structure (Indoor Unit - 4 person)

- 1. Duster Cover
- 4. Front Board
- 7. Back Board
- 10. Backrest
- 13. Stove Frame

- 2. Top Board
- 5. Handle
- 8. Right Board
- 11. Bench

- 3. Left Board
- 6. Bottom Board
- 9. Control Panel
- 12. Sauna Stove