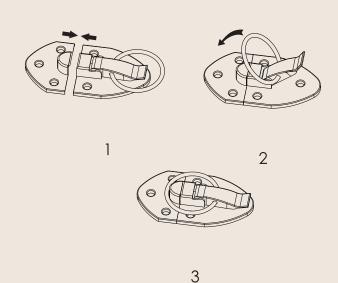

5. Bench

7. Top Board

6. Front Board

8. Handle

9. Duster Cover

10. Stove Frame

Outer buckle installation method

Hanging buckle installation method