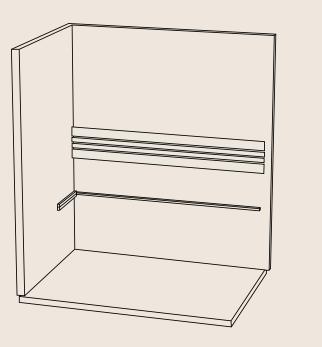

## Structure (Indoor Unit - 2 person)

- 1. Duster Cover
- 4. Front Board
- 7. Back Board
- 10. Backrest
- 13. Stove Frame

- 2. Top Board
- 5. Bench
- 8. Right Board
- 11. Bottom Board
- 3. Left Board
- 6. Handle
- 9. Control Panel
- 12. Sauna Stove

1. Bottom Board

3. Left Board

2. Back Board

4. Right Board

The structure may vary from different models. Due to our continued product improvement, product illustrated on this instruction manual may vary slightly from the actual product.

5. Bench

7. Top Board

6. Front Board

8. Handle

9. Duster Cover

10. Stove Frame

Outer buckle installation method

Hanging buckle installation method