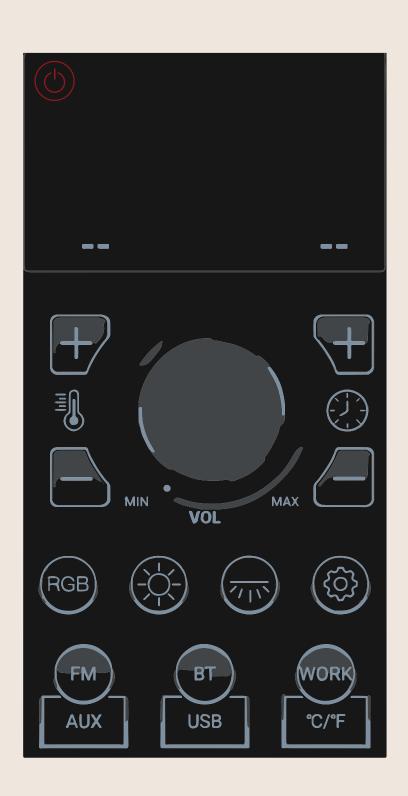

## Controller App Manual

Mobile phone app connection: Mobile need scan the QR code, intall the app. open the app after the installation, connection according below point 10 method

- 1. Power Button: Switch on and off the machine.
- **2.**Temperature +/Previous track/Radio upwards search. In the heating mode, press the button to set the temperature up. In the play mode, this button is for previous music. In the radio mode, the button is for upwards chanel search.
- **3.** Temperature -/next track/Radio downward search. In the heating mode, press the button to set the temperature down. In the play mode, this button is for next music. In the radio mode, this button is for downward chanel search.
- **4.**Time +/ volume + button. The heating mode, press the button set the time increase.
- **5.** Time -/ volume button. The heating mode, press the button set the time reduction.
- **6.** Volume +/- button. Adjust the volume increase or reduction when playing.
- 7. RGB button: press this button to turn on the RGB phototherapy light (Colored Star Lights Or Colored Light Belt or Colored Phototherapy Lamp). Press 1-7 times to select the color of the phototherapy light, press the 8th button to turn off the interior phototherapy light, and press the 9th button to enter the color auto cycle model.
- 8. Turn on the internal reading lamp and then turn it off.
- 9. Turn on the external light(Roof Light) and then turn it off. (Optional)
- **10.** BT Connection button: Search "Sauna BT-APP" and connect mobile bluetooth.
- **11.** Press the FM button to enter the radio mode, and press the "temperature + or -" button to search the channel for 5 seconds. This opportunity will jump to the heating mode automatically.