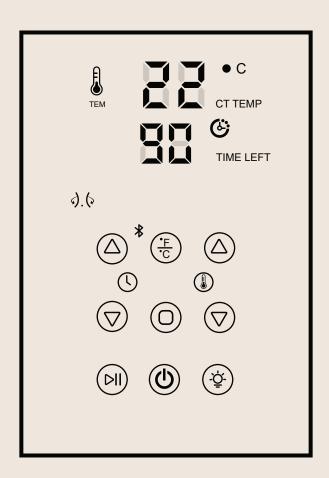

### 319 Controller Manual

- 1. Power on and off
- 2. DID Sauna heating switch, press after turning on DID Turn on the heating function and adjust the setting time and temperature.
- 3. Interior and exterior lights and colorful light switches, short press to switch on and off the inner and outer lights at the same time, long press for 3 seconds to enter the colorful light adjustment mode 1-7 for monochrome 8 is off 9 is to automatically switch colors, and automatically exit the colorful light mode after 3 seconds of no operation.

### 319 Controller Manual

- **4.** Countdown time setting plus, short press to fine-tune the countdown time setting plus, long press quick setting.
- **5.** Ocuntdown time setting minus, short press to fine-tune countdown time setting minus, long press quick setting.
- 6. Celsius/Fahrenheit toggle button, short press to switch in degrees Celsius/Fahrenheit.
- 7. Mode switch key, short press this button to switch (Shaping Mode 1: 55 degrees for 90 minutes), (Detox Mode 2: 45 degrees 60 minutes) (Relax Mode 3: 50 degrees 60 minutes) (Beauty Mode 4: 45 degrees 90 minutes) (Soothe Mode 5: 40 degrees 30 minutes).
- **8.** ( ) Temperature setting plus, short press to fine-tune the temperature setting plus, long press to quickly set.
- **9.**  $\bigcirc$  The temperature setting is reduced, the short press is pressed to fine-tune the temperature setting is reduced, and the long press is quick to set.
- 10. Bluetooth function icon, turn on the phone's bluetooth, search for bluetooth (bluetooth name is SAUNA BT) after searching, click to connect to Bluetooth, after connecting, the machine Bluetooth icon will light up and the machine will emit a 'ding-dong' sound. After connecting, open the phone player to play music.