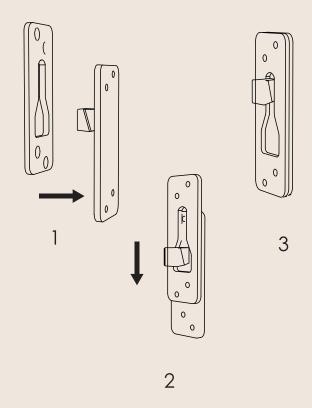

5. Bench

7. Top Board

6. Front Board

8. Handle

9. Duster Cover

10. Stove Frame

Outer buckle installation method

Hanging buckle installation method