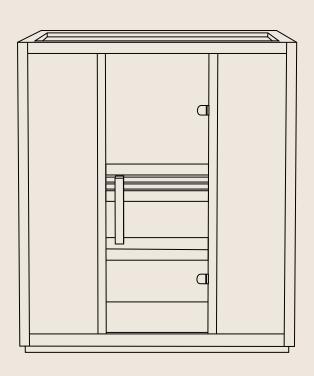

## Structure (Indoor Unit - 2 person)

- 1. Duster Cover
- 4. Front Board
- 7. Back Board
- 10. Backrest
- 13. Stove Frame

- 2. Top Board
- 5. Bench
- 8. Right Board
- 11. Bottom Board
- 3. Left Board
- 6. Handle
- 9. Control Panel
- 12. Sauna Stove

1. Bottom Board

3. Left Board

2. Back Board

4. Right Board

The structure may vary from different models. Due to our continued product improvement, product illustrated on this instruction manual may vary slightly from the actual product.

5. Bench

7. Top Board

6. Front Board

8. Handle

9. Duster Cover

10. Stove Frame

Outer buckle installation method

Hanging buckle installation method