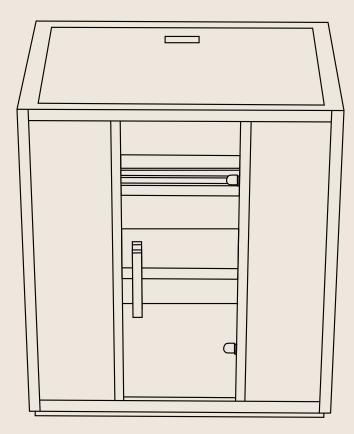

# Structure (Indoor Unit - 4 person)

- 1. Duster Cover
- 4. Front Board
- 7. Back Board
- 10. Backrest
- 13. Stove Frame

- 2. Top Board
- 5. Handle
- 8. Right Board
- 11. Bench

- 3. Left Board
- 6. Bottom Board
- 9. Control Panel
- 12. Sauna Stove

1. Bottom Board

3. Left Board

2. Back Board

4. Right Board

The structure may vary from different models. Due to our continued product improvement, product illustrated on this instruction manual may vary slightly from the actual product.

5. Bench

7. Top Board

6. Front Board

8. Handle

9. Duster Cover

10. Stove Frame

Outer buckle installation method

Hanging buckle installation method