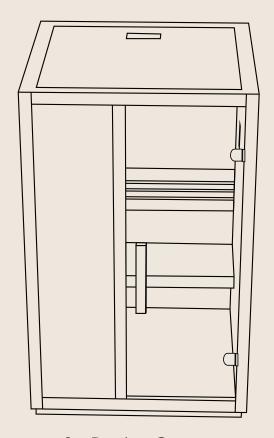

# Structure (Indoor Unit - 4 person)

- 1. Duster Cover
- 4. Front Board
- 7. Back Board
- 10. Backrest
- 13. Stove Frame

- 2. Top Board
- 5. Handle
- 8. Right Board
- 11. Bench

- 3. Left Board
- 6. Bottom Board
- 9. Control Panel
- 12. Sauna Stove

1. Bottom Board

3. Left Board

2. Back Board

4. Right Board

The structure may vary from different models. Due to our continued product improvement, product illustrated on this instruction manual may vary slightly from the actual product.

5. Bench

7. Top Board

6. Front Board

8. Handle

9. Duster Cover

10. Stove Frame

Outer buckle installation method

Hanging buckle installation method