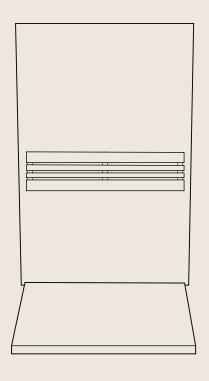

## Structure (Indoor Unit - 2 person)

- 1. Duster Cover
- 4. Front Board
- 7. Back Board
- 10. Backrest
- 13. Stove Frame

- 2. Top Board
- 5. Bench
- 8. Right Board
- 11. Bottom Board
- 3. Left Board
- 6. Handle
- 9. Control Panel
- 12. Sauna Stove

1. Bottom Board

3. Left Board

2. Back Board

4. Right Board

The structure may vary from different models. Due to our continued product improvement, product illustrated on this instruction manual may vary slightly from the actual product.

5. Bench

7. Top Board

6. Front Board

8. Handle

9. Duster Cover

10. Stove Frame

Outer buckle installation method

Hanging buckle installation method