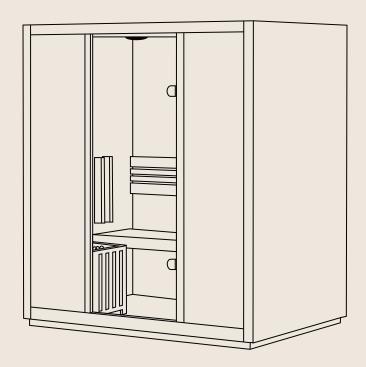

# Structure (Indoor Unit - 4 person)

- 1. Duster Cover
- 4. Front Board
- 7. Back Board
- 10. Backrest
- 13. Stove Frame

- 2. Top Board
- 5. Handle
- 8. Right Board
- 11. Bench

- 3. Left Board
- 6. Bottom Board
- 9. Control Panel
- 12. Sauna Stove

1. Bottom Board

3. Left Board

2. Back Board

4. Right Board

The structure may vary from different models. Due to our continued product improvement, product illustrated on this instruction manual may vary slightly from the actual product.

5. Bench

7. Top Board

6. Front Board

8. Handle

9. Duster Cover

10. Stove Frame

Outer buckle installation method

Hanging buckle installation method