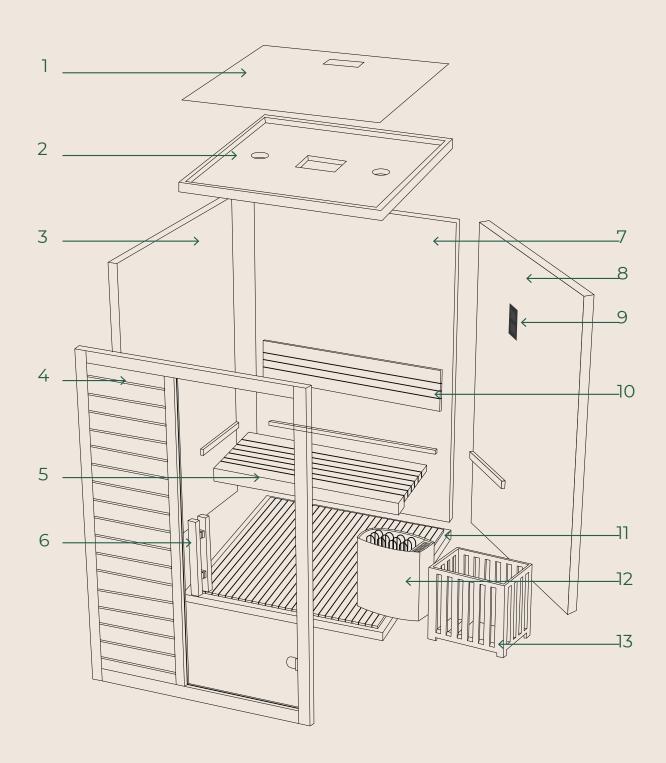

# Structure (Indoor Unit - 4 person)

- 1. Duster Cover
- 4. Front Board
- 7. Back Board
- 10. Backrest
- 13. Stove Frame

- 2. Top Board
- 5. Handle
- 8. Right Board
- 11. Bench

- 3. Left Board
- 6. Bottom Board
- 9. Control Panel
- 12. Sauna Stove