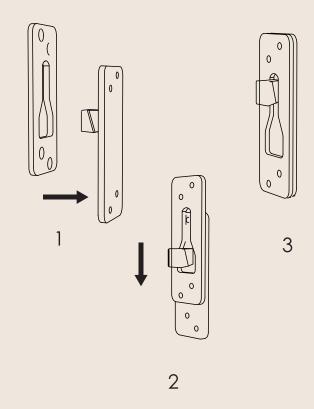

5. Bench

7. Top Board

6. Front Board

8. Handle

9. Duster Cover

10. Stove Frame

Outer buckle installation method

Hanging buckle installation method