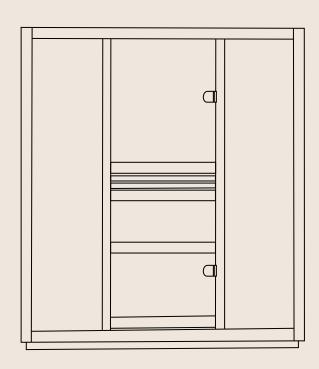

## Structure (Indoor Unit - 2 person)

- 1. Duster Cover
- 4. Front Board
- 7. Back Board
- 10. Backrest
- 13. Stove Frame

- 2. Top Board
- 5. Bench
- 8. Right Board
- 11. Bottom Board
- 3. Left Board
- 6. Handle
- 9. Control Panel
- 12. Sauna Stove

1. Bottom Board

3. Left Board

2. Back Board

4. Right Board

The structure may vary from different models. Due to our continued product improvement, product illustrated on this instruction manual may vary slightly from the actual product.

5. Bench

7. Top Board

6. Front Board

8. Handle

9. Duster Cover

10. Stove Frame

Outer buckle installation method

Hanging buckle installation method