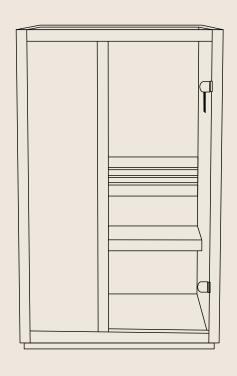

## Structure (Indoor Unit - 2 person)

- 1. Duster Cover
- 4. Front Board
- 7. Back Board
- 10. Backrest
- 13. Stove Frame

- 2. Top Board
- 5. Bench
- 8. Right Board
- 11. Bottom Board
- 3. Left Board
- 6. Handle
- 9. Control Panel
- 12. Sauna Stove

1. Bottom Board

3. Left Board

2. Back Board

4. Right Board

The structure may vary from different models. Due to our continued product improvement, product illustrated on this instruction manual may vary slightly from the actual product.

5. Bench

7. Top Board

6. Front Board

8. Handle

9. Duster Cover

10. Stove Frame

Outer buckle installation method

Hanging buckle installation method