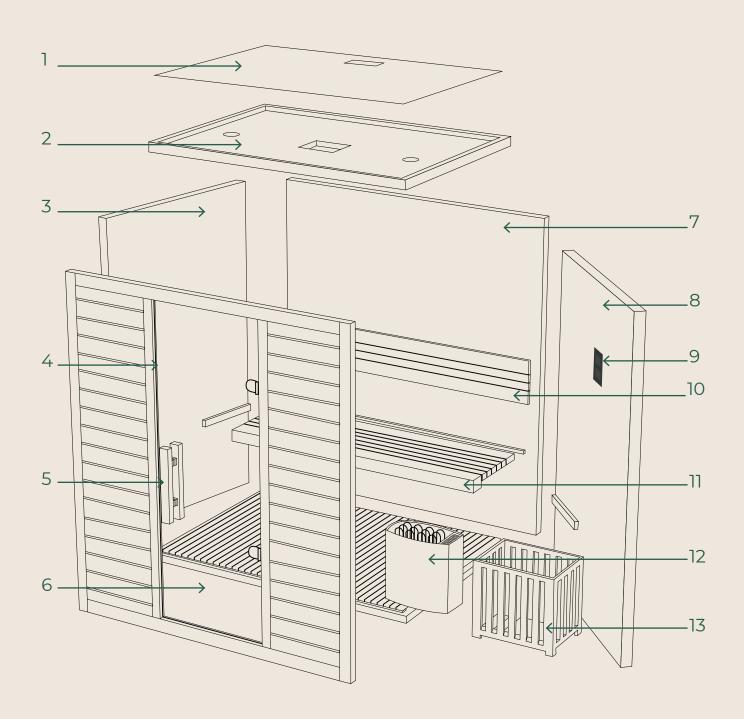

## Structure (Indoor Unit - 2 person)

- 1. Duster Cover
- 4. Front Board
- 7. Back Board
- 10. Backrest
- 13. Stove Frame

- 2. Top Board
- 5. Bench
- 8. Right Board
- 11. Bottom Board
- 3. Left Board
- 6. Handle
- 9. Control Panel
- 12. Sauna Stove

# Structure (Indoor Unit - 4 person)

- 1. Duster Cover
- 4. Front Board
- 7. Back Board
- 10. Backrest
- 13. Stove Frame

- 2. Top Board
- 5. Handle
- 8. Right Board
- 11. Bench

- 3. Left Board
- 6. Bottom Board
- 9. Control Panel
- 12. Sauna Stove