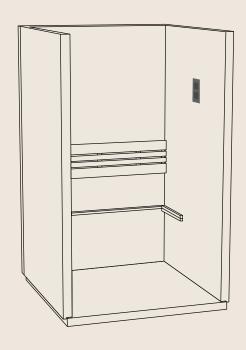

## Structure (Indoor Unit - 2 person)

- 1. Duster Cover
- 4. Front Board
- 7. Back Board
- 10. Backrest
- 13. Stove Frame

- 2. Top Board
- 5. Bench
- 8. Right Board
- 11. Bottom Board
- 3. Left Board
- 6. Handle
- 9. Control Panel
- 12. Sauna Stove

1. Bottom Board

3. Left Board

2. Back Board

4. Right Board

The structure may vary from different models. Due to our continued product improvement, product illustrated on this instruction manual may vary slightly from the actual product.

5. Bench

7. Top Board

6. Front Board

8. Handle

9. Duster Cover

10. Stove Frame

Outer buckle installation method

Hanging buckle installation method