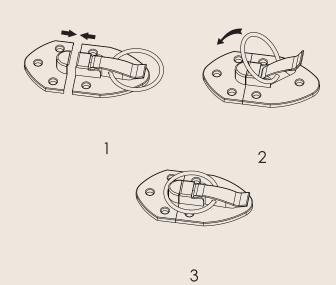

5. Bench

7. Top Board

6. Front Board

8. Handle

9. Duster Cover

10. Stove Frame

Outer buckle installation method

Hanging buckle installation method