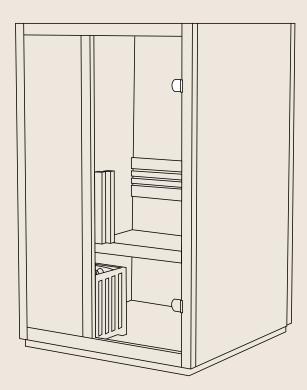

## Structure (Indoor Unit - 2 person)

- 1. Duster Cover
- 4. Front Board
- 7. Back Board
- 10. Backrest
- 13. Stove Frame

- 2. Top Board
- 5. Bench
- 8. Right Board
- 11. Bottom Board
- 3. Left Board
- 6. Handle
- 9. Control Panel
- 12. Sauna Stove

1. Bottom Board

3. Left Board

2. Back Board

4. Right Board

The structure may vary from different models. Due to our continued product improvement, product illustrated on this instruction manual may vary slightly from the actual product.

5. Bench

7. Top Board

6. Front Board

8. Handle

9. Duster Cover

10. Stove Frame

Outer buckle installation method

Hanging buckle installation method