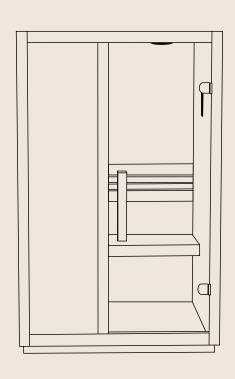

# Structure (Indoor Unit - 4 person)

- 1. Duster Cover
- 4. Front Board
- 7. Back Board
- 10. Backrest
- 13. Stove Frame

- 2. Top Board
- 5. Handle
- 8. Right Board
- 11. Bench

- 3. Left Board
- 6. Bottom Board
- 9. Control Panel
- 12. Sauna Stove

1. Bottom Board

3. Left Board

2. Back Board

4. Right Board

The structure may vary from different models. Due to our continued product improvement, product illustrated on this instruction manual may vary slightly from the actual product.

5. Bench

7. Top Board

6. Front Board

8. Handle

9. Duster Cover

10. Stove Frame

Outer buckle installation method

Hanging buckle installation method