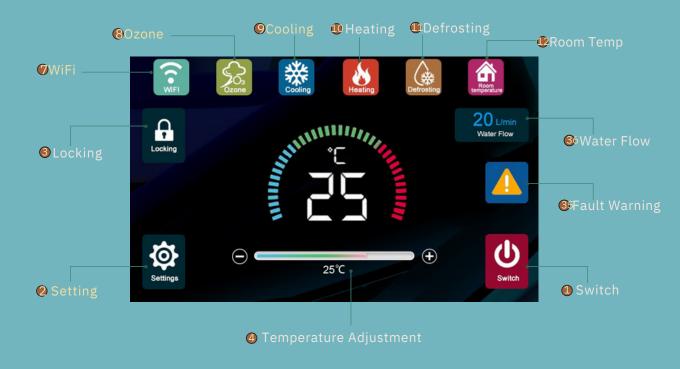

### **Touch Panel Introduction**

#### Status Icons

Remarks: will only light up for chillers with heating function when heating