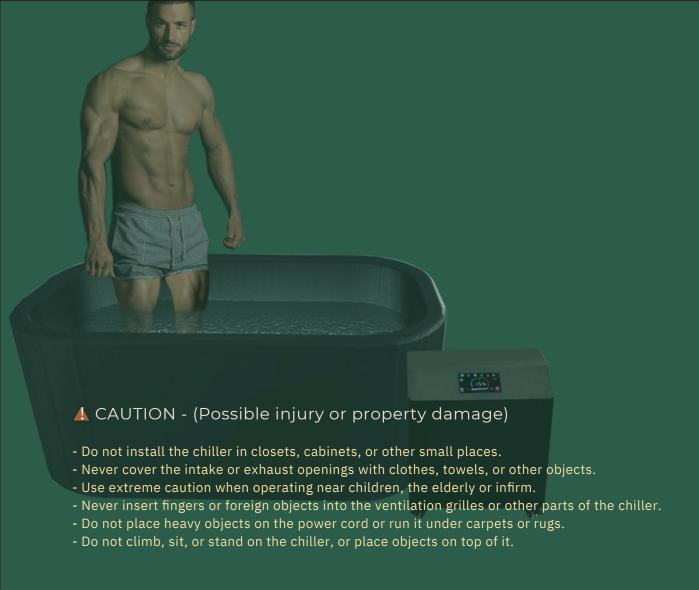

# Precautions

- 1. Do not block the fan outlet of the room. Otherwise, it will reduce the heating and cooling effect and waste power
- 2. It is forbidden that the equipment is not clean. Regularly check and clean the equipment and filtering device
- 3. It is forbidden to touch the fan during the operation of the equipment to avoid hurting fingers
- 4. Pay attention to whether the rated voltage of the product is consistent with the power supply voltage of the home
- 5. During the operation of the equipment, it is not allowed to touch the switch with hands, let alone the electrical components

#### CAUTIONS:

- Do not turn the chiller upside down.
- ODo not use without filter element installed
- Make sure there is more 100cm free space around the chiller

- ●Working Temperature: 1°C~45°C
- ●Storage Temperature: -20°C~55°C
- Strorage Relative Humidity: 20%~85%