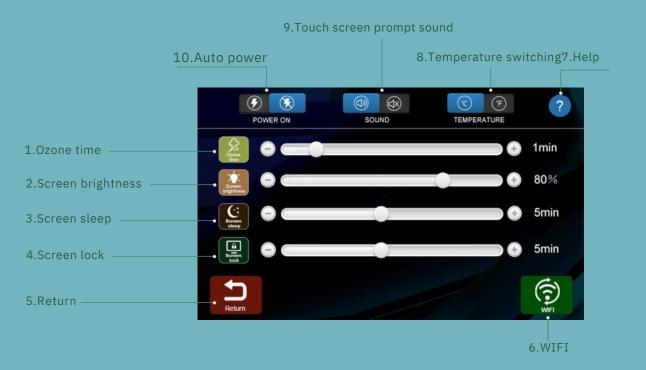

#### Touch Panel Introduction

1.Adjust the Ozone working time interval: 0 min (close) and max to 5 min

2.Adjust the screen brightness: min 10%, max 100%

3.Adjust the screen sleep time: 0 min (close), max 5 min

4.Adjust the screen lock time: 0 min (close), max 5 min

5.Click return button to enter the first interface

6.Long press to enter the WiFi function ( connect Tuya or Smart Life)

7.Click the help Icon to scan the QR code for technical support

8.Temperature unit switching(°C/°F)

9.Adjust the button sound: ON/OFF

10.Power-on automatic operation ON/OFF