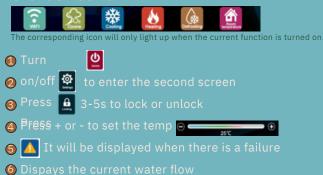

### **Touch Panel Introduction**

#### Status Icons

Remarks: will only light up for chillers with heating function when heating