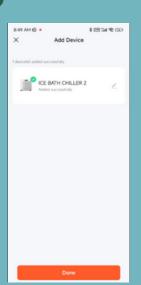

## WiFi Discription

- 1.Turn on the chiller.
- 2.Click the settings key.
- 3. Press WiFi key for 3-5 seconds until the WiFi blinks.
- 4. Open the Tuya Smart App on your phone.
- 5.Select add device.
- 6.Turn on your phone's WiFi connection and enter password.
- 7. Succeeded in adding a link, Enter the App control panel.