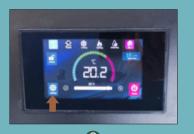

### **Touch Panel Introduction**

#### Status Icons

Remarks: will only light up for chillers with heating function when heating

#### Touch Panel Introduction

1.Adjust the Ozone working time interval: 0 min (close) and max to 5 min

2.Adjust the screen brightness: min 10%, max 100%

3.Adjust the screen sleep time: 0 min (close), max 5 min

4.Adjust the screen lock time: 0 min (close), max 5 min

5.Click return button to enter the first interface

6.Long press to enter the WiFi function ( connect Tuya or Smart Life)

7.Click the help Icon to scan the QR code for technical support

8.Temperature unit switching(°C/°F)

9.Adjust the button sound: ON/OFF

10.Power-on automatic operation ON/OFF