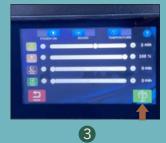

# ICE BATH CHILLER

Mobile Application

1.Turn on/off(Turn ON/OFF the chiller) 2.Locking (Touch panel lock/unlock) 5.Set Time Switch Timer 10.Adjust the Ozone working time interval: 0 min (close) and max to 5 min 11.Temperature adjustment (3-42°C/37-107°F) **1**2 Current Temperature 24.6 Temperature Temp Set 3 ℃ 11 Temperature Adjustment Ozone Time 5 min 10 Ozone Time Setting

Water Switch

Switch Timer

**9**Water Switch1

**8**Water Switch 2

Auto Power -

5 Set Time -

6 Touch screen prompt sound -

Water Flow

**4**Water Flow

1 Turn ON/OFF

3Temperature Switching

**2** Locking