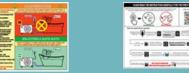

## WiFi Discription

- 1.Turn on the chiller.
- 2.Click the settings key.
- 3. Press WiFi key for 3-5 seconds until the WiFi blinks.
- 4. Open the Tuya Smart App on your phone.
- 5.Select add device.
- 6.Turn on your phone's WiFi connection and enter password.
- 7. Succeeded in adding a link, Enter the App control panel.