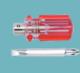

Note: At present, Tuya can only support 2.4G WiFi signal. Therefore, before connecting the phone to the chiller, please confirm that the WiFi used by your phone is in the 2.4G frequency band. It will not be able to connect to the chiller, If it is in the 5G frequency band.





Tuya Smart

- The operators of the chiller must be at least 18 years old.

No further notice will be given, if the product function is upgraded. Contact us for the latest information.





Accessories(For SY-08-OC/SY-08-HC/SY-10-OC/SY-10-HC/SY-20-OC/SY-20-HC)



















Rubber Seals

Operation Label

User Manual

Warning Label

# ICE BATH CHILLER USER MANUAL



### **Touch Panel Introduction**

#### Status Icons



Remarks: will only light up for chillers with heating function when heating





#### Touch Panel Introduction

1.Adjust the Ozone working time interval: 0 min (close) and max to 5 min

2.Adjust the screen brightness: min 10%, max 100%

3.Adjust the screen sleep time: 0 min (close), max 5 min

4.Adjust the screen lock time: 0 min (close), max 5 min

5.Click return button to enter the first interface

6.Long press to enter the WiFi function ( connect Tuya or Smart Life)

7.Click the help Icon to scan the QR code for technical support

8.Temperature unit switching(°C/°F)

9.Adjust the button sound: ON/OFF

10.Power-on automatic operatio