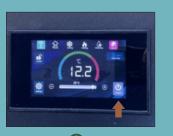

### **Touch Panel Introduction**

#### Status Icons

Remarks: will only light up for chillers with heating function when heating

#### Touch Panel Introduction

1.Adjust the Ozone working time interval: 0 min (close) and max to 5 min

2.Adjust the screen brightness: min 10%, max 100%

3.Adjust the screen sleep time: 0 min (close), max 5 min

4.Adjust the screen lock time: 0 min (close), max 5 min

5.Click return button to enter the first interface

6.Long press to enter the WiFi function ( connect Tuya or Smart Life)

7.Click the help Icon to scan the QR code for technical support

8.Temperature unit switching(°C/°F)

9.Adjust the button sound: ON/OFF

10.Power-on automatic operation ON/OFF