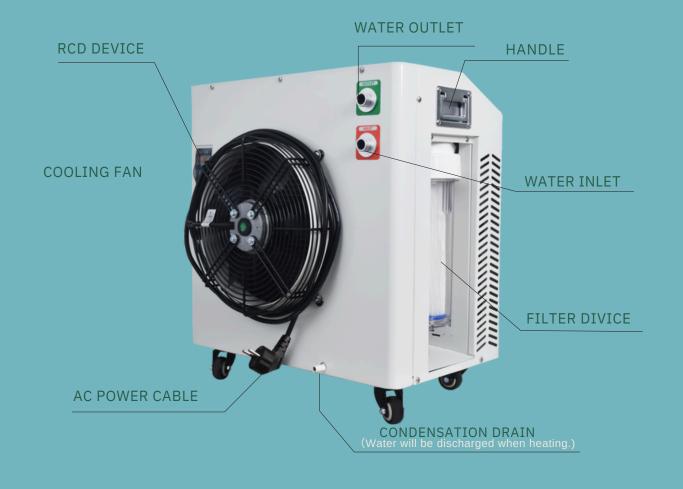

# Precautions

- 1. Do not block the fan outlet of the room. Otherwise, it will reduce the heating and cooling effect and waste power
- 2. It is forbidden that the equipment is not clean. Regularly check and clean the equipment and filtering device
- 3. It is forbidden to touch the fan during the operation of the equipment to avoid hurting fingers
- 4. Pay attention to whether the rated voltage of the product is consistent with the power supply voltage of the home
- 5. During the operation of the equipment, it is not allowed to touch the switch with hands, let alone the electrical components

#### CAUTIONS:

- Do not turn the chiller upside down.
- ODo not use without filter element installed
- Make sure there is more 100cm free space around the chiller

- ●Working Temperature: 1°C~45°C
- ●Storage Temperature: -20°C~55°C
- Strorage Relative Humidity: 20%~85%