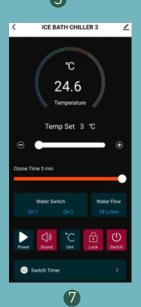

# ICE BATH CHILLER

Mobile Application

1.Turn on/off(Turn ON/OFF the chiller) 2.Locking (Touch panel lock/unlock) 5.Set Time Switch Timer 10.Adjust the Ozone working time interval: 0 min (close) and max to 5 min 11.Temperature adjustment (3-42°C/37-107°F) **1**2 Current Temperature 24.6 Temperature Temp Set 3 ℃ 11 Temperature Adjustment Ozone Time 5 min 10 Ozone Time Setting

Water Switch

Switch Timer

**9**Water Switch1

**8**Water Switch 2

Auto Power -

5 Set Time -

6 Touch screen prompt sound -

Water Flow

**4**Water Flow

1 Turn ON/OFF

3Temperature Switching

**2** Locking