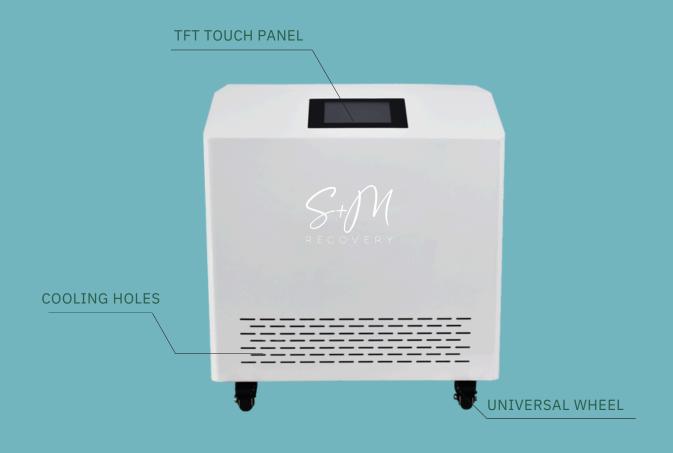

Note: At present, Tuya can only support 2.4G WiFi signal. Therefore, before connecting the phone to the chiller, please confirm that the WiFi used by your phone is in the 2.4G frequency band. It will not be able to connect to the chiller, If it is in the 5G frequency band.





Tuya Smart

- The operators of the chiller must be at least 18 years old.

No further notice will be given, if the product function is upgraded. Contact us for the latest information.





Accessories(For SY-08-OC/SY-08-HC/SY-10-OC/SY-10-HC/SY-20-OC/SY-20-HC)



















Rubber Seals

Operation Label

User Manual

Warning Label

# ICE BATH CHILLER USER MANUAL



### **Touch Panel Introduction**

#### Status Icons



Remarks: will only light up for chillers with heating function when heating





#### Touch Panel Introduction

1.Adjust the Ozone working time interval: 0 min (close) and max to 5 min

2.Adjust the screen brightness: min 10%, max 100%

3.Adjust the screen sleep time: 0 min (close), max 5 min

4.Adjust the screen lock time: 0 min (close), max 5 min

5.Click return button to enter the first interface

6.Long press to enter the WiFi function ( connect Tuya or Smart Life)

7.Click the help Icon to scan the QR code for technical support

8.Temperature unit