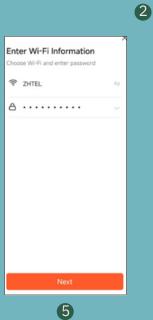

## WiFi Discription

- 1.Turn on the chiller.
- 2.Click the settings key.
- 3. Press WiFi key for 3-5 seconds until the WiFi blinks.
- 4. Open the Tuya Smart App on your phone.
- 5.Select add device.
- 6.Turn on your phone's WiFi connection and enter password.
- 7. Succeeded in adding a link, Enter the App control panel.